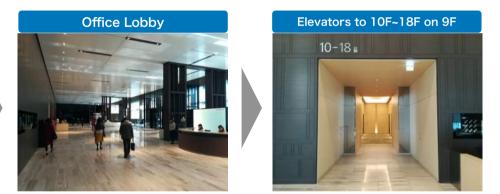

## From the 1st Floor

Go to the office lobby on the 9th floor.

(5)

The entrance is in front of you.

\*To go to the office, please turn left and go straight.

Elevator hall 1F

2

Go left when you enter the building, Use an elevator to go to the 9th floor.

4

Use the elevators on the left, marked 10-18, to go to the 17th floor.

## From the B1 Floor (Underground)

Please take B4 Exit (Takashimaya) from subway, go to the right, Nihonbashi Takashimaya Mitsui Building entrance will be on your left.

Use the elevators on the left, marked 10~18, to go to the 17th floor. The entrance is in front of you. \*To go to the office, please turn left and go straight.