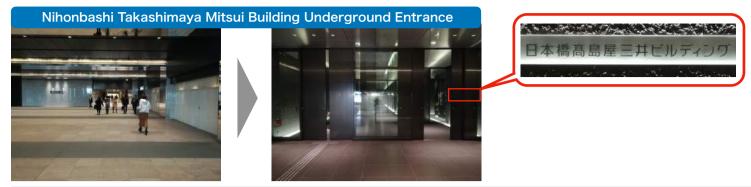

## From the B1 Floor (Underground)

Please take B4 Exit (Takashimaya) from subway, go to the right, Nihonbashi Takashimaya Mitsui Building entrance will be on your left.

Use the elevators on the left, marked 10~18, to go to the 17th floor. The entrance is in front of you. \*To go to the office, please turn left and go straight.