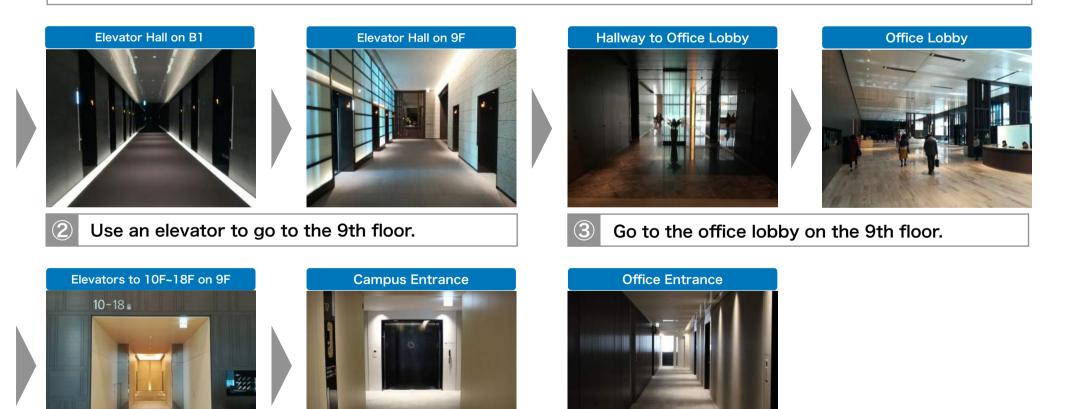

## From the 1st Floor

Go to the office lobby on the 9th floor.

(5)

The entrance is in front of you.

\*To go to the office, please turn left and go straight.

Elevator hall 1F

2

Go left when you enter the building, Use an elevator to go to the 9th floor.

4

Use the elevators on the left, marked 10-18, to go to the 17th floor.

## From the B1 Floor (Underground)

Please take B4 Exit (Takashimaya) from subway, go to the right, Nihonbashi Takashimaya Mitsui Building entrance will be on your left.

Use the elevators on the left, marked 10~18, to go to the 17th floor. The entrance is in front of you. \*To go to the office, please turn left and go straight.