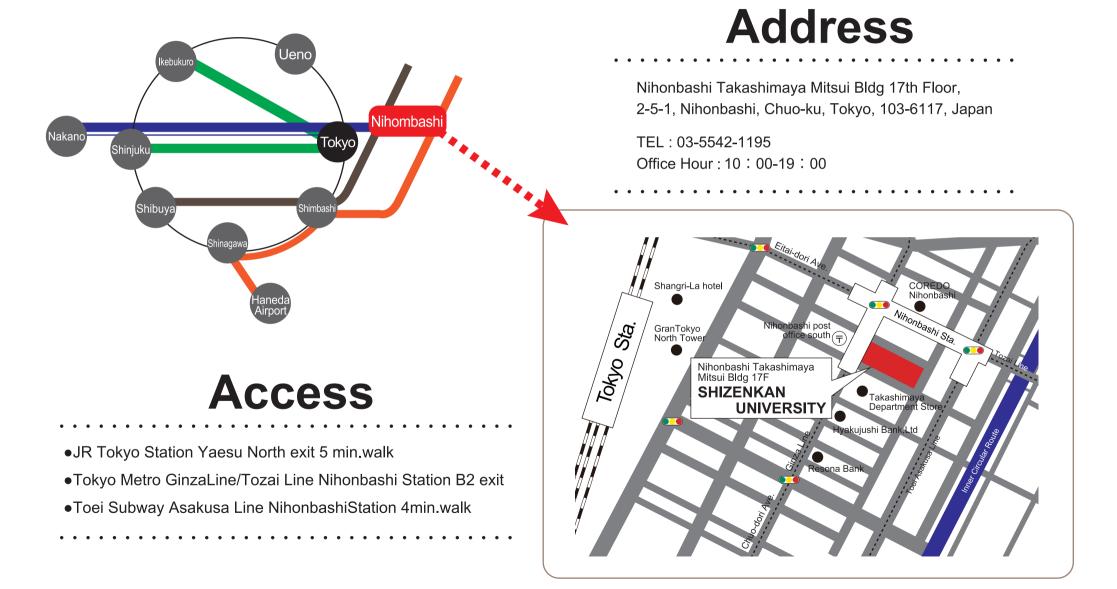

## SHIZENKAN UNIVERSITY ACCESS MAP



## From the 1st Floor







Go to the office lobby on the 9th floor.



(5)



The entrance is in front of you.

\*To go to the office, please turn left and go straight.



Elevator hall 1F

2

Go left when you enter the building, Use an elevator to go to the 9th floor.



4

Use the elevators on the left, marked 10-18, to go to the 17th floor.

## From the B1 Floor (Underground)



Please take B4 Exit (Takashimaya) from subway, go to the right, Nihonbashi Takashimaya Mitsui Building entrance will be on your left.



Use the elevators on the left, marked 10~18, to go to the 17th floor. The entrance is in front of you. \*To go to the office, please turn left and go straight.

(4