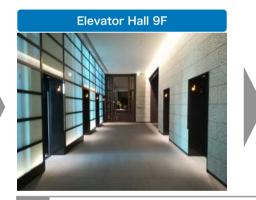

## From the 1st Floor

Go to the office lobby on the 9th floor.

(5)

The entrance is in front of you.

\*To go to the office, please turn left and go straight.

Elevator hall 1F

2

Go left when you enter the building, Use an elevator to go to the 9th floor.

4

Use the elevators on the left, marked 10-18, to go to the 17th floor.