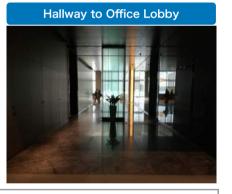

## From the 1st Floor

Go to the office lobby on the 9th floor.

(5)

The entrance is in front of you.

\*To go to the office, please turn left and go straight.

Elevator hall 1F

2

Go left when you enter the building, Use an elevator to go to the 9th floor.