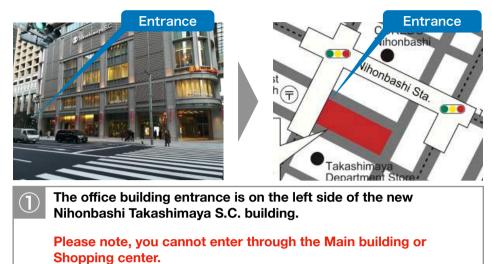

## From the 1st Floor

Go to the office lobby on the 9th floor.

(5)

The entrance is in front of you.

\*To go to the office, please turn left and go straight.

Elevator hall 1F

2

Go left when you enter the building, Use an elevator to go to the 9th floor.